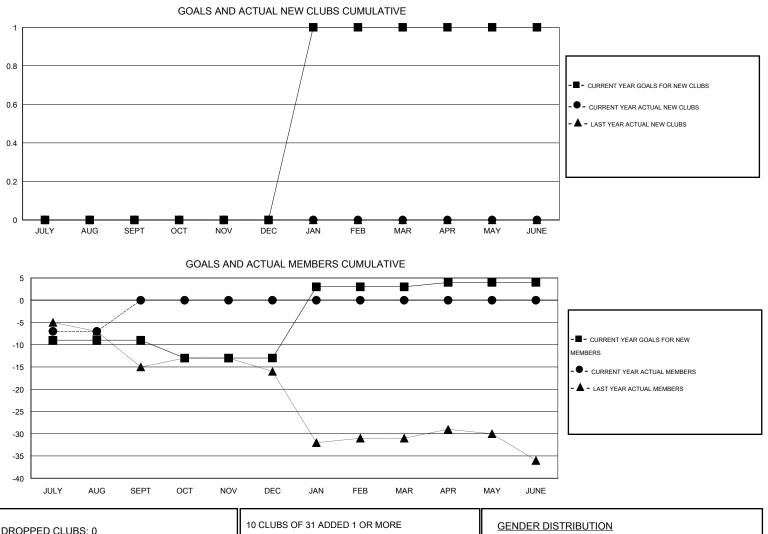

## LOCATION SOUTH CAROLINA

 $\mathsf{GMT} \; \mathsf{CA} \; 1$ Clubs Members RESULTS FOR 2015-2016 RESULTS FOR 2015-2016 NEW CLUB NEW CLUBS DROPPED NET NEW MEMBER CHARTER AND DROPPED NET QUARTER QUARTER GOAL CLUBS GAIN/LOSS GOAL NEW MEMBERS MEMBERS GAIN/LOSS ADDED 0 0 0 0 -9 18 25 -7 JULY/AUG/SEPT JULY/AUG/SEPT 0 0 0 0 -4 0 0 0 OCT/NOV/DEC OCT/NOV/DEC 0 0 0 16 0 0 0 1 JAN/FEB/MAR JAN/FEB/MAR 0 0 0 0 0 0 0 1 APR/MAY/JUNE APR/MAY/JUNE

| DROPPED CLUBS: 0        |     | 10 CLUBS OF 31 ADDED 1 OR MORE<br>NEW MEMBERS | GENDER DISTRIBUTION   |              |     |
|-------------------------|-----|-----------------------------------------------|-----------------------|--------------|-----|
|                         |     |                                               | MALE                  | 541 (67.88%) |     |
| DROPPED MEMBERS         |     |                                               | FEMALE                | 256 (32.12%) |     |
| DEGENOED                | 4   |                                               |                       |              |     |
|                         | 4   | ASSESSMENT DATA                               | FAMILY UNIT MEMBERS   |              | 141 |
| CLUB CANCELLED<br>OTHER | 21  |                                               | HEAD OF HOUSEHOLD     |              | 69  |
| TOTAL                   | 25  |                                               | NON-HEAD OF HOUSEHOLD |              | 72  |
|                         | 0.0 |                                               |                       | _            |     |